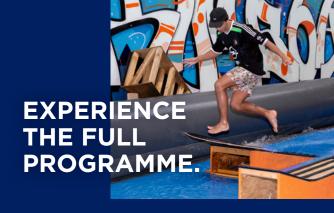

**SURF SPORTS** 

boot is more than just a trade fair: Twelve very different themed worlds offer action-packed activities and an exciting stage programme. **Simply scan the QR code** and discover the whole programme.